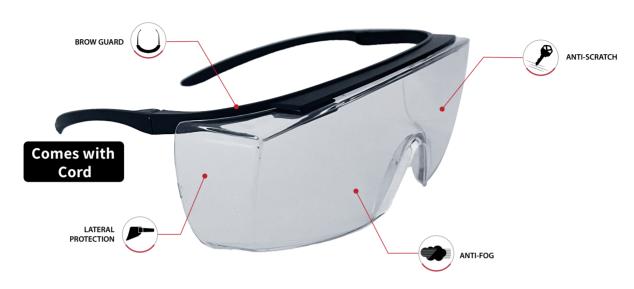

# $VisonSafe^{T}$ Duarte

Semi Framed Safety Spectacles with Clear lens, Anti-scratch, Anti-fog coating.

### **Product Specification**

| Frame         | Nylon                |  |
|---------------|----------------------|--|
| Lens Material | Polycarbonate        |  |
| Lens Colour   | Clear                |  |
| Anti-Fog      | Yes                  |  |
| Anti-Scratch  | Yes                  |  |
| UV Protection | Yes                  |  |
| Nose Bridge   | Integrated with lens |  |
| Temple        | Nylon                |  |