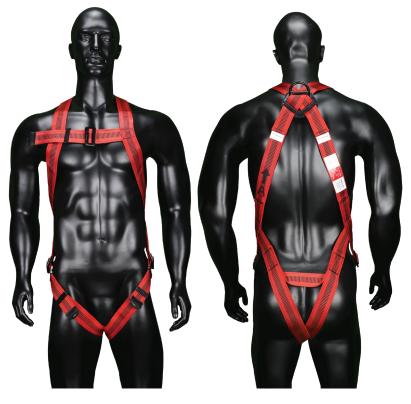

## HR10A

Class A full body harness comprises of polyester webbing with high breaking strength and special grade forged steel used for high tensile strength.

#### **Product Specification**

| Webbing Width       | Min 43 mm              |  |
|---------------------|------------------------|--|
| Breaking Strength   | Min 23 KN              |  |
| Attachment Elements | 1 dorsal attachment    |  |
|                     | D-Ring for fall arrest |  |
| Chest-Strap         | Adjustable             |  |
| Thigh-Straps        | Adjustable             |  |
| User Capacity       | 59 - 100 Kgs           |  |
| Weight              | ~900 +/- 100 Gms       |  |