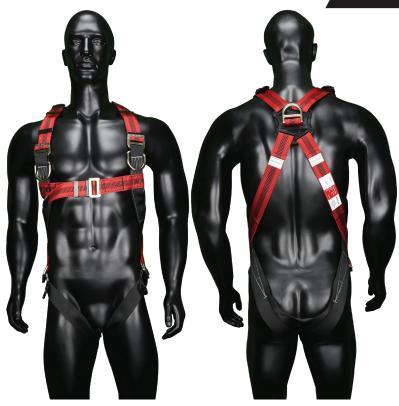

## HR20L

Class L full body harness suitable for work positioning, fall arrest & work restraint situations with one dorsal attachment D-ring, and two chest attachment D-rings. comfort pad at the shoulder waist & thigh enhances the efficiency of workers during long working hours.

#### Product Specification

| Webbing Width       | Min 43 mm                                     |  |  |
|---------------------|-----------------------------------------------|--|--|
| Breaking Strength   | Min 23 KN                                     |  |  |
| Attachment Elements | 2 chest attachment D-Ring for tower climbing. |  |  |
|                     | 1 dorsal attachment D-Ring for fall arrest    |  |  |
| Chest-Strap         | Adjustable                                    |  |  |
| Shoulder Strap      | Adjustable                                    |  |  |
| Thigh-Straps        | Adjustable                                    |  |  |
| User Capacity       | 59 - 100 Kgs                                  |  |  |
| Weight              | ~1400 +/- 100 Gms                             |  |  |