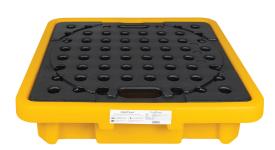

#### Single Drum Spill Containment Workstation

### **Product Specification**

| Material         | Polyethylene   |
|------------------|----------------|
| Colour           | Yellow / Black |
| Size             | 68x68x15cm     |
| No of Drum       | 1 Drum         |
| Sump Capacity    | 43 L           |
| Loading Capacity | 500 Kg         |