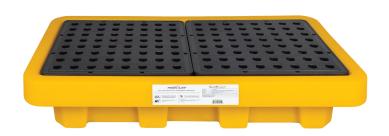

#### Small Drum Spill Containment Workstation

### **Product Specification**

| Material         | Polyethylene   |
|------------------|----------------|
| Colour           | Yellow / Black |
| Size             | 68x38x12cm     |
| No of Drum       | -              |
| Sump Capacity    | 20 L           |
| Loading Capacity | 80 Kg          |