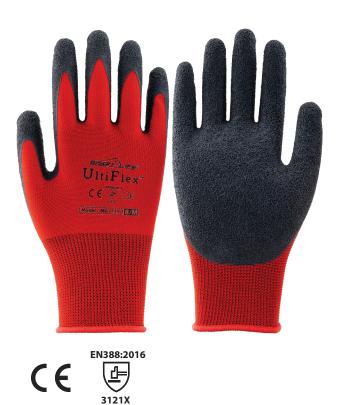

# UltiFlex<sup>™</sup> MG1121

# 13G Polycotton liner with crinckle patterned latex palm coated glove offering secure grip and protection against abrasions.

#### **Product Specification**

| Liner            | Polycotton  |
|------------------|-------------|
| Liner Colour     | Red         |
| Coating          | Latex       |
| Coating Colour   | Black       |
| Coating Finish   | Crinkle     |
| Coating Coverage | Palm Coated |
| Cuff Style       | Knit Wrist  |
| Size             | M/8 - L/9   |

### Performance Score

| EN388       |   |
|-------------|---|
| Abrasion    | 3 |
| Cut (Coupe) | 1 |
| Tear        | 2 |
| Puncture    | 1 |
| Cut (TDM)   | Х |